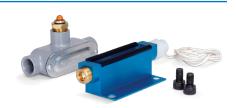

wntime, emergency pump repairs, and costly pump replacement consequences. The LPS Monitor is designed to alert maintenance personnel of this condition before the pump drive components are at risk.



 Oil viscosity change shown causing loss of oil lubricity leading to component discoloration and failure



- Scoring and gouges appear in the crosshead area
- Mineral contamination of drive from water in the oil



- Plunger rod beginning to seize in crankcase
- Rod discoloration is an indicator of water leaking past the low pressure seals and/or the 0-rings under the plungers

## Providing feedback on low pressure seal condition

#### **Normally Closed Operation**

(Recommended configuration when indicator light model used)



Note: Corrosion resistant models available on request.



30664



30664.120AC (w/light)

#### Fit on the following pumps models:

1520, 1521, 2510, 2511, 2520, 2520C, 2521, 2530, 2530E, 2531, 2537, 2831, 2831K, 3501, 3501C, 3507, 3507C, 3511, 3511C, 3517, 3517C, 3520, 3520C, 3521, 3521C, 3527, 3531, 3531C, 3535, 3535C, 3537, 3541, 3541C, 3545, 3560, 3801, 3801K, 3811, 3811K, 3821, 3821K, 3831K, 3841K



30290

30292 (Corrosion Resistant Model)



30290.120AC (w/light)



# **PIJTTERSEN**

Pijttersen B.V. Beneluxweg 33 9636 HV Zuidbroek Tel.: +31(0)50-8200963 KvK 0 BIC R BTW N IBAN N



The Pumps with Nine Lives