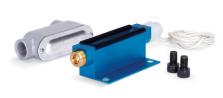

#### **Normally Closed Operation**

(Recommended configuration when indicator light model used)

Note: Corrosion resistant models available on request.

30664

30664.120AC (w/light)