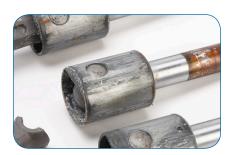

- Plunger rod beginning to seize in crankcase
- Rod discoloration is an indicator of water leaking past the low pressure seals and/or the 0-rings under the plungers