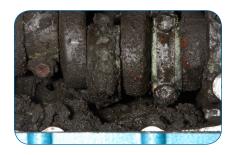

 Oil viscosity change shown causing loss of oil lubricity leading to component discoloration and failure

- Scoring and gouges appear in the crosshead area
- Mineral contamination of drive from water in the oil

- Plunger rod beginning to seize in crankcase
- Rod discoloration is an indicator of water leaking past the low pressure seals and/or the 0-rings under the plungers