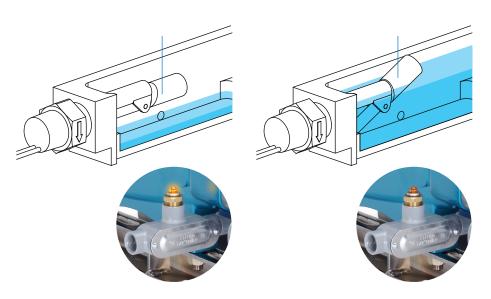

### Avoid unplanned shutdown and maximize your profits

The LPS monitor is designed to sense water leakage past the low pressure seals and alert maintenance personnel that the pump seals need replacing. If not serviced in a timely manner, the water can continue to leak past the low pressure seals and contaminate the crankcase oil, causing oxidation and increasing the oil viscosity. Both of these consequences cause a loss of oil lubricity of the drive-end components causing unplanned shutdowns, production interruptions, costly downtime, emergency pump repairs, and costly pump replacement consequences. The LPS Monitor is designed to alert maintenance personnel of this condition before the pump drive components are at risk.

 Oil viscosity change shown causing loss of oil lubricity leading to component discoloration and failure

- Scoring and gouges appear in the crosshead area
- Mineral contamination of drive from water in the oil

- Plunger rod beginning to seize in crankcase
- Rod discoloration is an indicator of water leaking past the low pressure seals and/or the 0-rings under the plungers