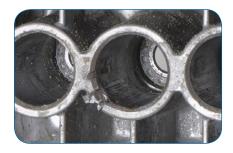

 Oil viscosity change shown causing loss of oil lubricity leading to component discoloration and failure

- Scoring and gouges appear in the crosshead area
- Mineral contamination of drive from water in the oil